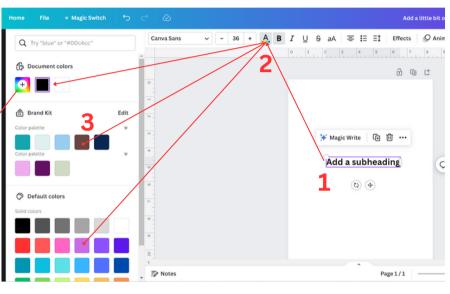

Making text bold, Italic, underlined, strike through, upper/lower case, alignment, bullets, line spacing, and character spacing.

1.Select your text to change. 2.Select one of those options.