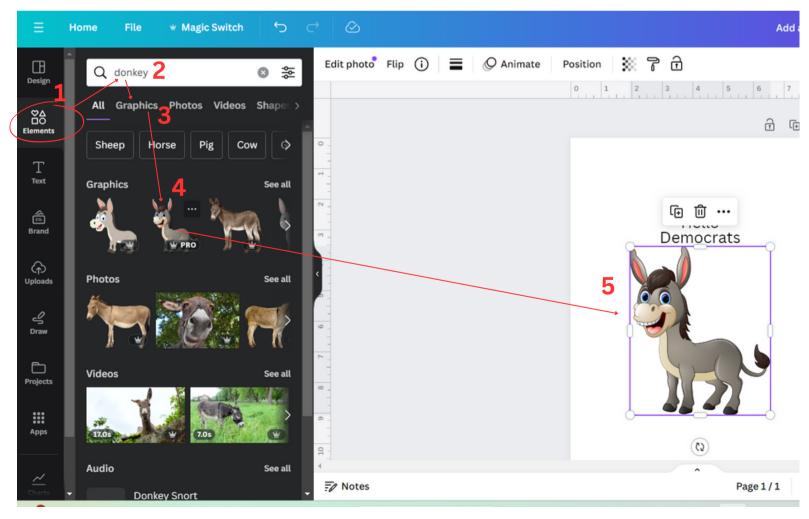

#### Add a photo, graphic, or video.

- 1. Click the Elements option.
- 2. Enter a keyword for the content you want.
- 3. Choose graphics or photos.
- 4. Scroll though available options and click the one you want.
- 5. Graphic will appear on your page.