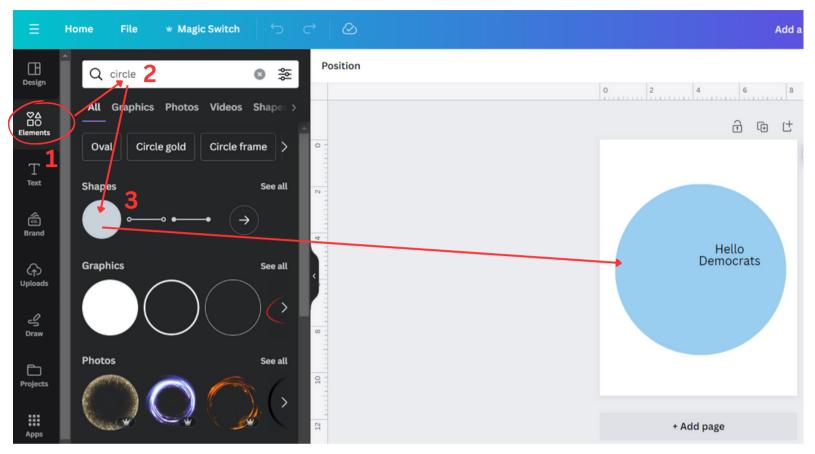

## Add a shape.

1. Click on the Elements option.

2. Type in the keyword for you shape.

3. Choose from the available shapes