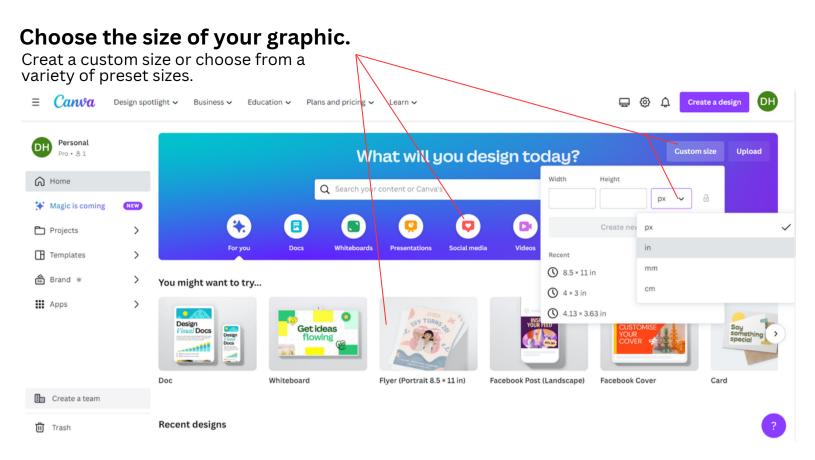

# Change the size of your text.

- 1. Use the (+) or (-) to change text size
- 2. Enter the size you want your text.
- 3. Click the drop down for text size, and select the size you want.
- 4. Click and hold the corner of the text while moving the mouse to increase or decrease text size.