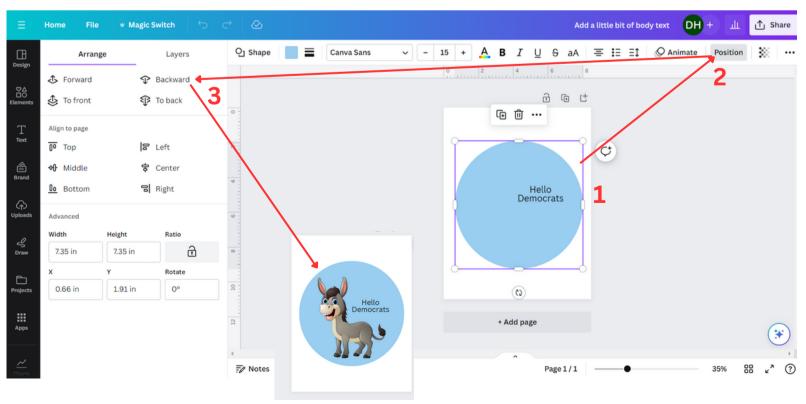

# Change the forward/backward position of text or graphics.

- 1. Click to select the text or graphic.
- 2. Click the Position option.
- 3. Click how you would like to move your text or graphic.