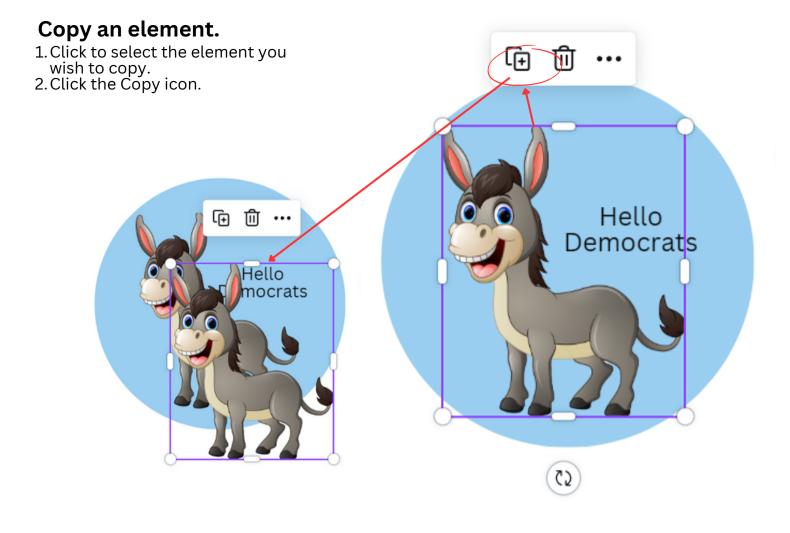

1. Click to select text.
- 2. Click spacing icon.
- 3. Click and hold button to increase or decrease line/letter spacing or enter value in the box.



#### Add a photo, graphic, or video.

- 1. Click the Elements option.
- 2. Enter a keyword for the content you want.
- 3. Choose graphics or photos.
- 4. Scroll though available options and click the one you want.
- 5. Graphic will appear on your page.





## Add a shape.

1. Click on the Elements option.

2. Type in the keyword for you shape.

3. Choose from the available shapes



# Change the forward/backward position of text or graphics.

- 1. Click to select the text or graphic.
- 2. Click the Position option.
- 3. Click how you would like to move your text or graphic.



# Change the transparency of a photo, graphic, or text.