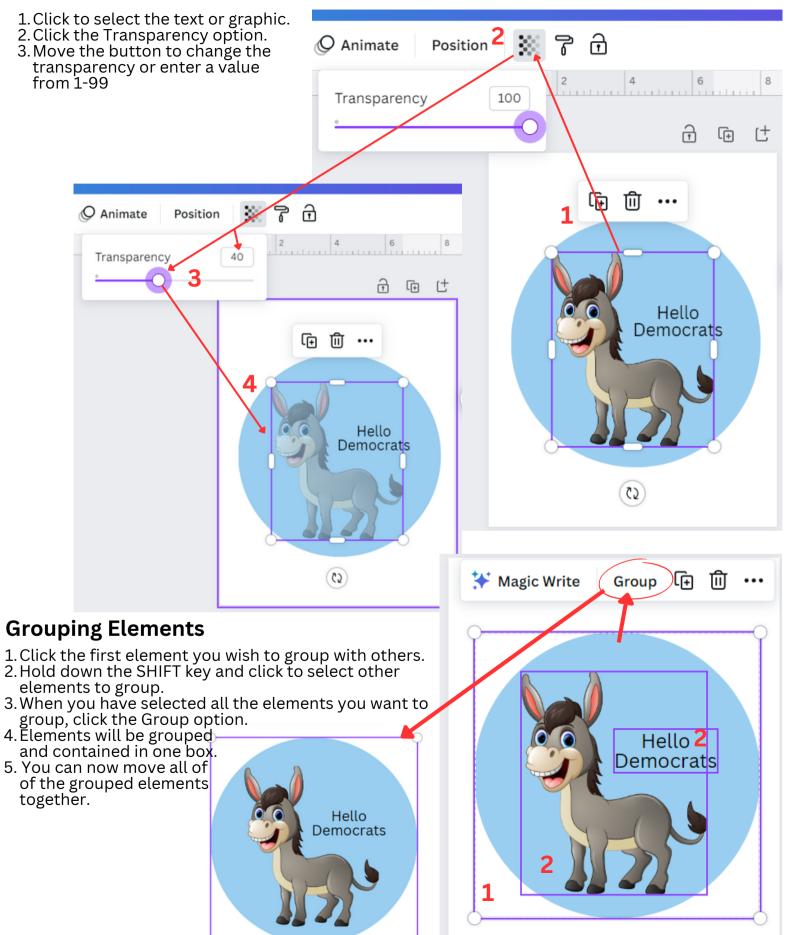

ng.

- 1. Click to select text.
- 2. Click spacing icon.
- 3. Click and hold button to increase or decrease line/letter spacing or enter value in the box.



#### Add a photo, graphic, or video.

- 1. Click the Elements option.
- 2. Enter a keyword for the content you want.
- 3. Choose graphics or photos.
- 4. Scroll though available options and click the one you want.
- 5. Graphic will appear on your page.





## Add a shape.

1. Click on the Elements option.

2. Type in the keyword for you shape.

3. Choose from the available shapes



# Change the forward/backward position of text or graphics.

- 1. Click to select the text or graphic.
- 2. Click the Position option.
- 3. Click how you would like to move your text or graphic.



# Change the transparency of a photo, graphic, or text.