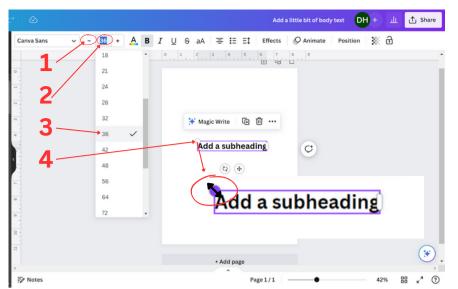

# Change color of your text.

- 1. Click to select text to change.
- 2. Click the A with color bar underneath.
- 3. Choose from colors that Canva produces based on your graphic, saved colors, or default colors.

0

#4DB440

Ø

4. Enter the Hex # of your desired color or produce your own color.

Document colors

Slide button to change color spectrum in the box. Click inside the color box to choose a color or

Enter six digit Hex # if you know it.