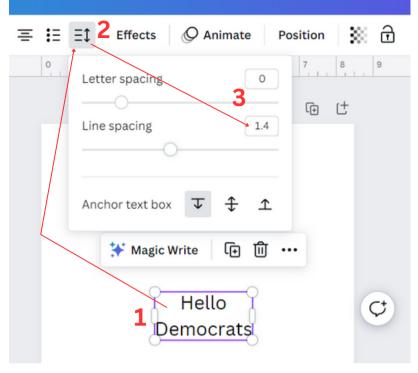

### Line spacing and character spacing.

- 1. Click to select text.
- 2. Click spacing icon.
- 3. Click and hold button to increase or decrease line/letter spacing or enter value in the box.